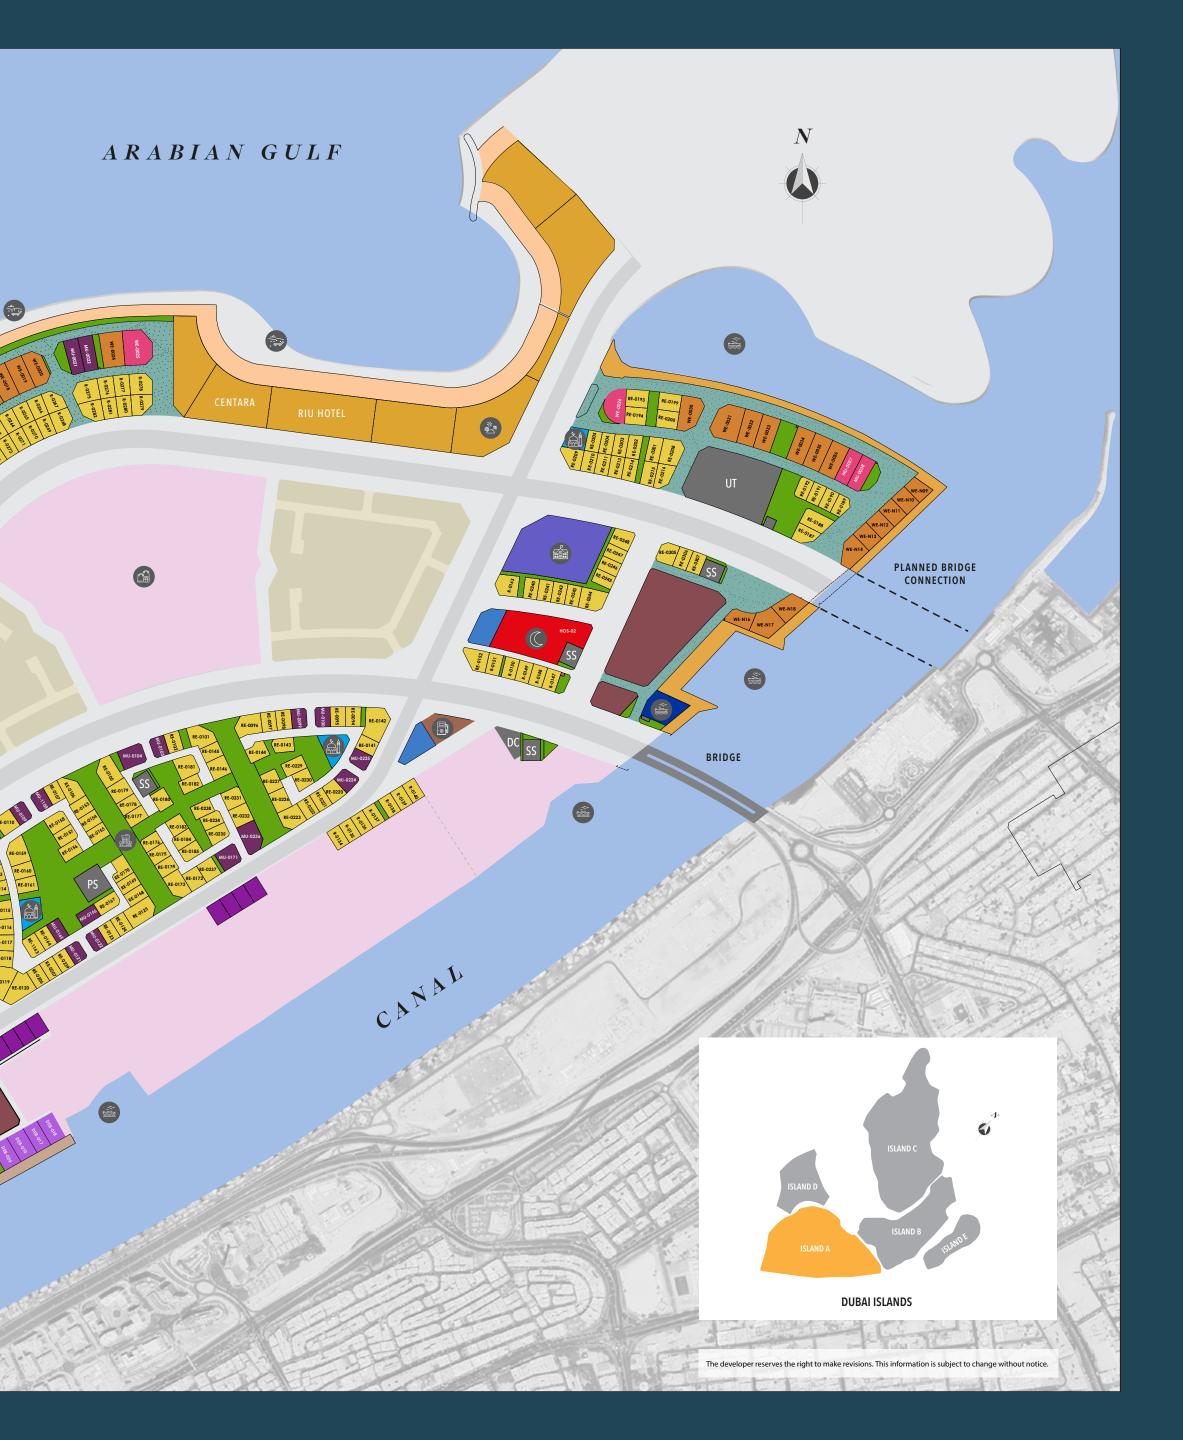

## DUBAI ISLANDS - A

BEACH RESORT (HOTEL) WATER EDGE (HOTEL) HOTEL **RESIDENTIAL (APARTMENT)** MIXED USE (RESIDENTIAL WITH RETAIL) MIXED USE (RESIDENTIAL - RETAIL - HOTEL) MIXED USE (RESIDENTIAL - COMMERCIAL - HOTEL) RESIDENTIAL - RETAIL - OFFICE MALL / SHOPPING CENTRE / ENTERTAINMENT COMMUNITY (MASJID) EDUCATION (SCHOOL) COMMUNITY FACILITIES (POLICE, CIVIL DEFENSE, AMBULANCE) COMMUNITY (HOSPITAL) COMMUNITY (MARINA FACILITIES) COMMUNITY FACILITIES (BOARDWALK) COMMUNITY FACILITIES (BEACH) ROCK EDGE PETROL STATION CAR PARKING OPEN SPACE / PARKS UTILITY FUTURE MIXED USE DEVELOPMENT MARINA BEACH FRONT HOTEL/RESORT BEACH MARINA HOTELS & APARTMENTS MALL AND ENTERTAINMENT LUXURY LIVING SCHOOL HOSPITAL MOSQUE PETROL STATION SS SUBSTATION DC DISTRICT COOLING (FOR ENTERTAINMENT DISTRICT) PS PUMP STATION

PLANNED BRIDGE CONNECTION

Č.