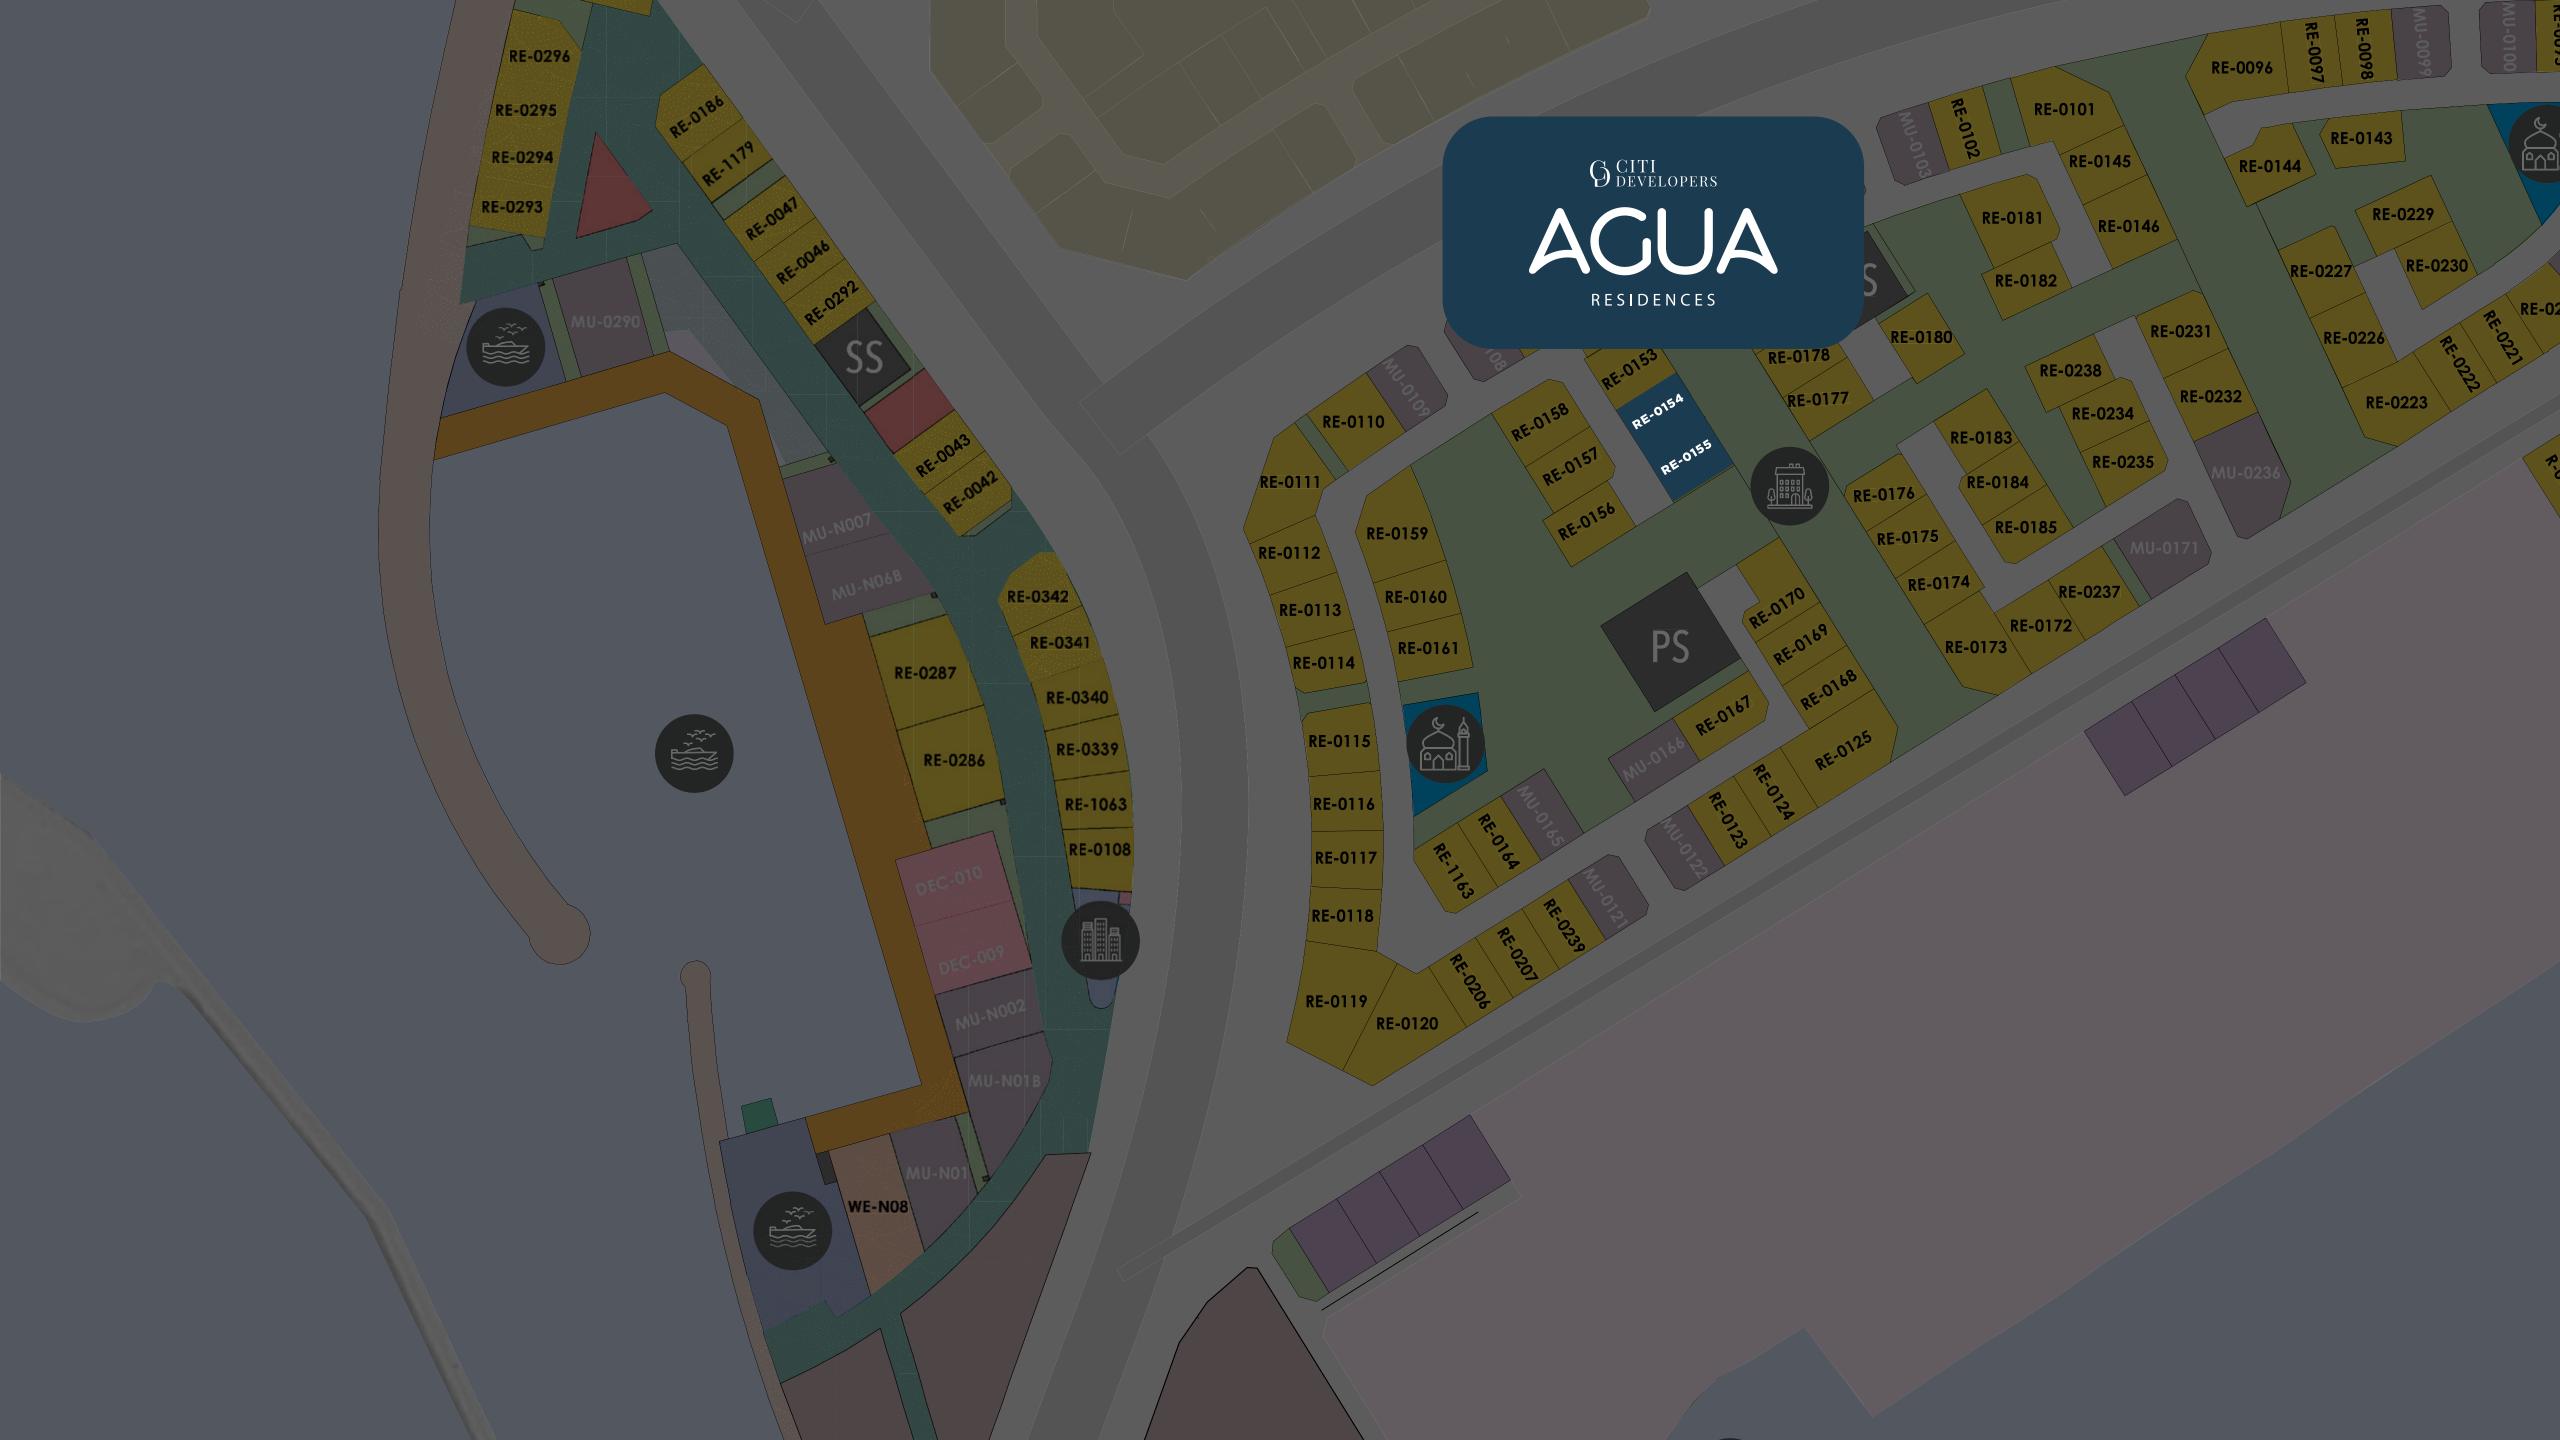

## DUBAI ISLANDS - A

BEACH RESORT (HOTEL) WATER EDGE (HOTEL) HOTEL **RESIDENTIAL (APARTMENT)** MIXED USE (RESIDENTIAL WITH RETAIL) MIXED USE (RESIDENTIAL - RETAIL - HOTEL) MIXED USE (RESIDENTIAL - COMMERCIAL - HOTEL) RESIDENTIAL - RETAIL - OFFICE MALL / SHOPPING CENTRE / ENTERTAINMENT COMMUNITY (MASJID) EDUCATION (SCHOOL) COMMUNITY FACILITIES (POLICE, CIVIL DEFENSE, AMBULANCE) COMMUNITY (HOSPITAL) COMMUNITY (MARINA FACILITIES) COMMUNITY FACILITIES (BOARDWALK) COMMUNITY FACILITIES (BEACH) ROCK EDGE PETROL STATION CAR PARKING OPEN SPACE / PARKS UTILITY FUTURE MIXED USE DEVELOPMENT MARINA BEACH FRONT HOTEL/RESORT BEACH MARINA HOTELS & APARTMENTS MALL AND ENTERTAINMENT LUXURY LIVING SCHOOL HOSPITAL MOSQUE PETROL STATION SS SUBSTATION DC DISTRICT COOLING (FOR ENTERTAINMENT DISTRICT) PS PUMP STATION